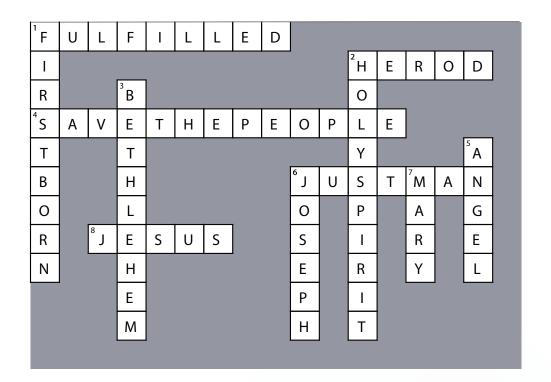

## **Jesus' Birth Crossword Puzzle**

#### Across

- 1. All the things that the Lord spoke were
- 2. Who was the king of Judea at the time of Jesus' birth?
- 4. What was one of the things the angel told Joseph that the Son would do?
- 6. Joseph was a \_\_\_\_\_ (Matthew 1:19).
- 8. What should Joseph and Mary name their Son?

#### Down

- Jesus was Joseph's and Mary's \_\_\_\_\_ (Matthew 1:25).
  Mary was found with child by the \_\_\_\_\_.
- 3. Where was Jesus born?
- 5. Who told Joseph and Mary what they should name their Son?
- 6. What was Mary's husband's name?
- 7. What was Jesus' mother's name?