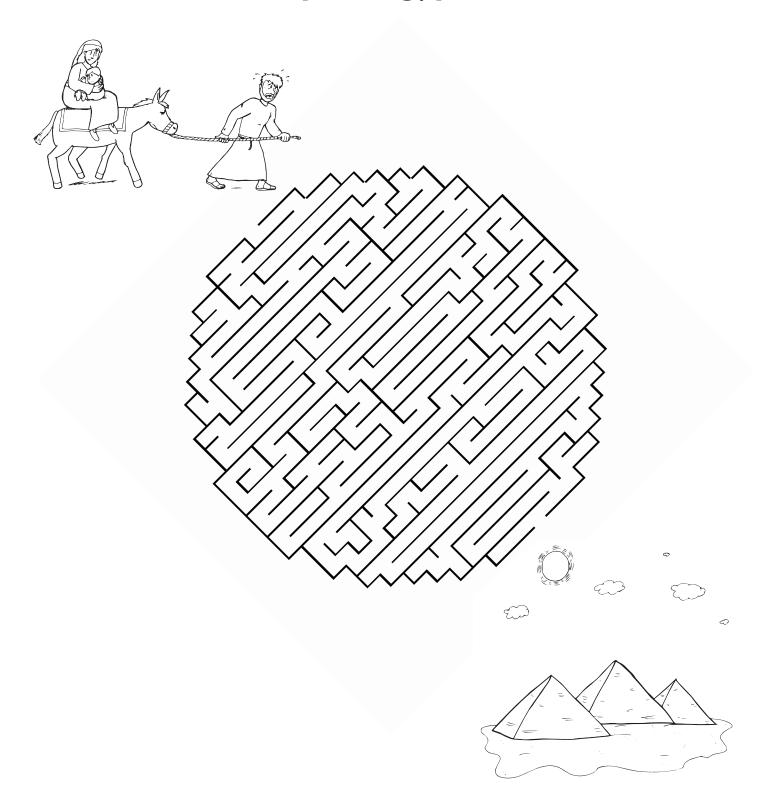

#### **Escape To Egypt Maze**

Herod wanted to kill baby Jesus because he was afraid Jesus would grow up to be a real king and try to take his place. An angel told Joseph to take Jesus to Egypt to protect Him from Herod. Find your way through the maze and help Joseph and Mary get from Bethlehem to Egypt.