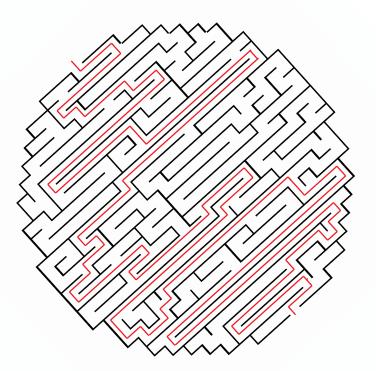

#### **Escape To Egypt Maze**

Herod wanted to kill baby Jesus because he was afraid Jesus would grow up to be a real king and try to take his place. An angel told Joseph to take Jesus to Egypt to protect Him from Herod. Find your way through the maze and help Joseph and Mary get from Bethlehem to Egypt.